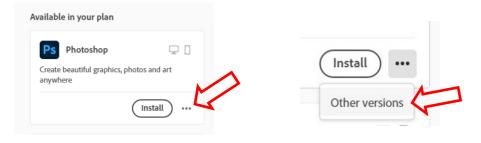

2. Once you have found the software you want. Please click on the three dots and then click "other versions".