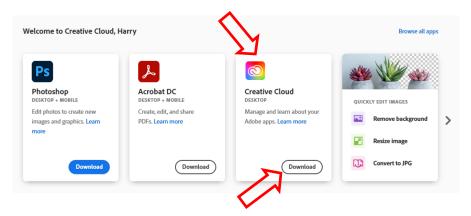

Please follow the instructions below to enable access to Creative Cloud Desktop Apps on your personal device.

- 1. Visit <a href="https://creativecloud.adobe.com">https://creativecloud.adobe.com</a> and sign in with your login details. These will be the following: student email address, which is the students username with @highamlaneschool.co.uk at the end for example Harryrush13@highamlaneschool.co.uk, The password is the students password used for the school computer system.
- 2. From the Creative Cloud website, browse for and download Creative Cloud.

3. Once Creative Cloud is installed, you can now install other Adobe Apps.

Please note **Photoshop, Dreamweaver & Premier** need to be installed in the following way to work with the software within school: