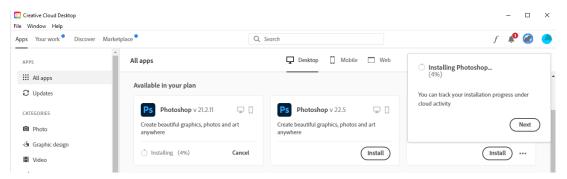

## How to guide: Accessing Adobe Creative Cloud from Home

3. This menu shows all version of the software available. From this list please install the version that has "Photoshop 21.2.12" next to it. This is the version of software that is used in school.

4. This will now install your selected software

5. Please ignore any messages to update **Photoshop, Dreamweaver & Premier** to a newer version. Unless instructed by your teacher. If updated the version will not match the version installed in school (v21.2.12)