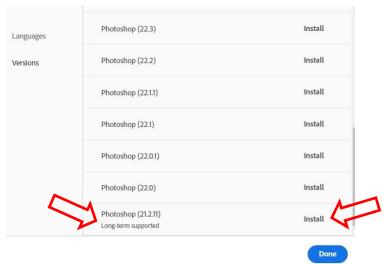

## How to guide: Accessing Adobe Creative Cloud from Home

3. This menu shows all version of the software available. From this list please install the version that has "Photoshop 21.2.12" next to it. This is the version of software that is used in school.

4. This will now install your selected software

5. Please ignore any messages to update **Photoshop, Dreamweaver & Premier** to a newer version. Unless instructed by your teacher. If updated the version will not match the version installed in school (v21.2.12)