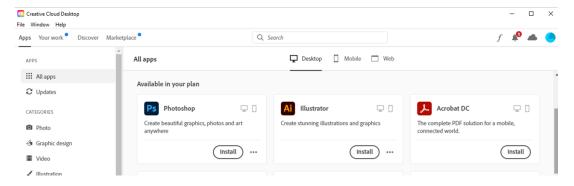

1. To install **Photoshop**, **Dreamweaver** & **Premier** (other Apps can be the latest version). Find the software which you want to install by scrolling through the selection under **All apps** in **Creative Cloud** 